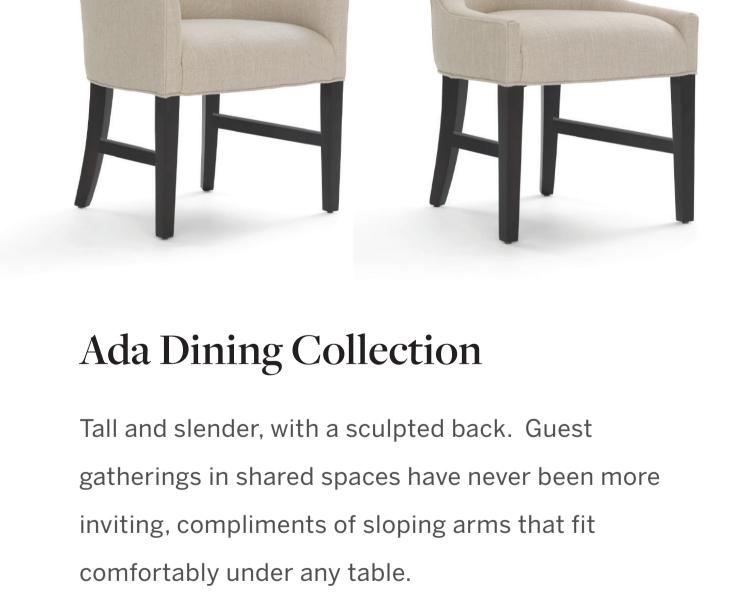

Designed to impress, our dining chairs are award-worthy performers in the demanding world of hospitality. Each is handcrafted for comfort and – with a multitude of finish and scale options – will bring sustainable style, sophistication, and elegance to any guest room, suite, and shared space. In-stock upholstery ships in 2-5 days. Custom ships in 21 days.