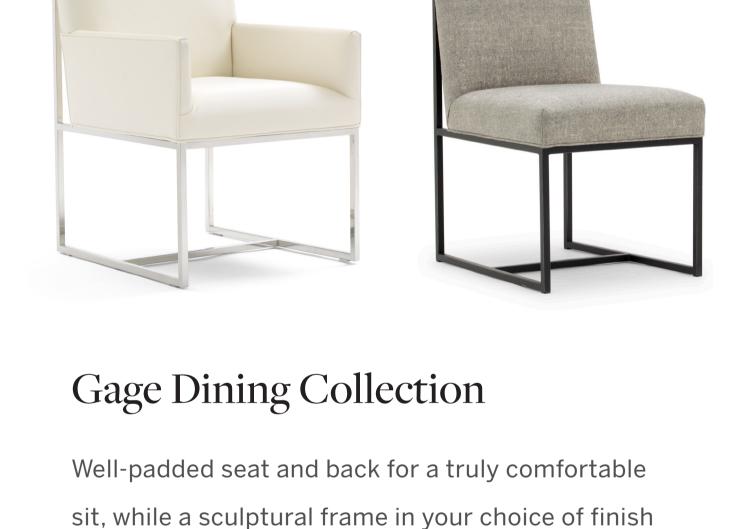

## High style, low-back, generous seat cushion comfort. A Classic Parsons-style sit, as well as a genuine

Cameron Dining Collection

conversation starter.

completes a clean-lined modern look.

CONTACT US

To learn more about our award-winning in-line designs, or custom capabilities, contact one of our contract team leaders today.