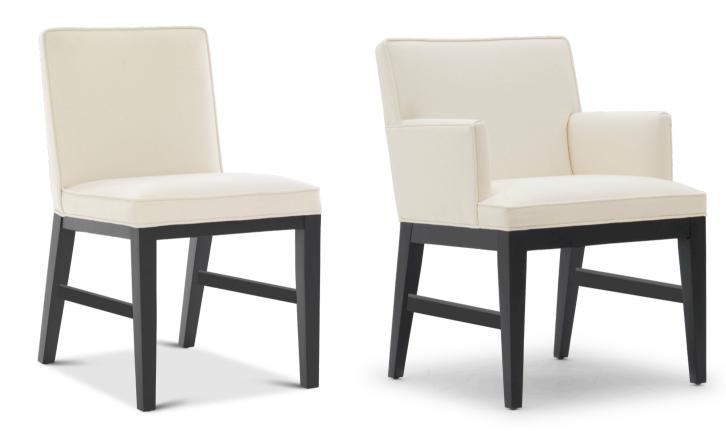

## High style, low-back, generous seat cushion comfort. A Classic Parsons-style sit, as well as a genuine

Cameron Dining Collection

conversation starter.

completes a clean-lined modern look.

CONTACT US

To learn more about our award-winning in-line designs, or custom capabilities, contact one of our contract team leaders today.