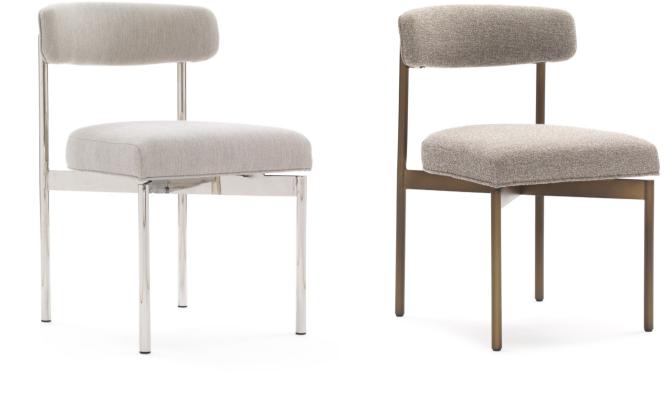

# Remy Dining Collection Minimalist in design, yet built for comf

Minimalist in design, yet built for comfort. The bar is raised by a well-sized cushion complemented by a supportive, signature curved back.