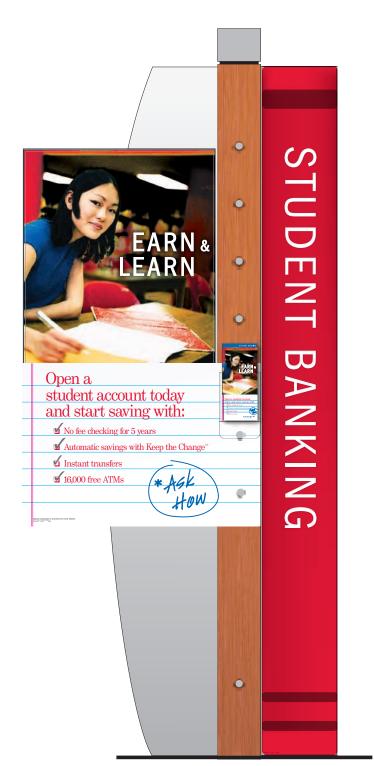

### Open a student account today and start saving

\* <u>A</u>6K

HOW

Bank of America

MRCH-DXXX-XXX

Focus Fixture Posters - Floor Side A 20" x 39"

MRCH-DXXX-XXX (Poster)

tpn

#### 02-20-07

MRCH-DXXX-XXX (Fin)

LE

**Behind Teller** 

WINDOW CLING: 24" x 36"

FOCUS FIXTURE POSTER FLOOR - SIDE A 20" x 39"

BEHIND TELLER 72" x 24"

TAKEONE 3.625" x 8"