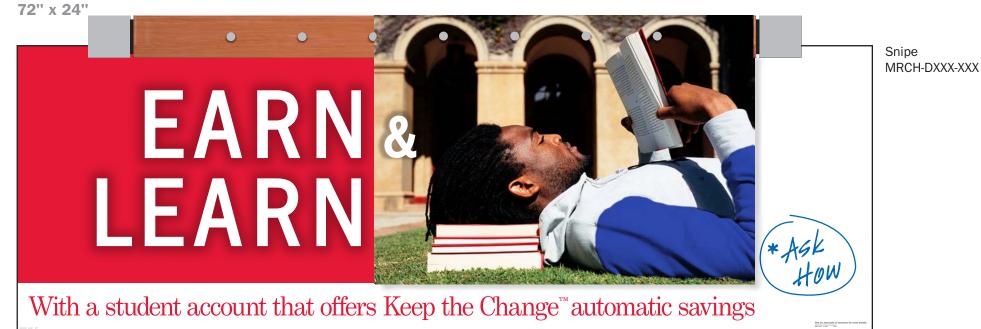

**Behind Teller** 

72" x 24"

Snipe MRCH-DXXX-XXX

MRCH-DXXX-XXXL

MRCH-DXXX-XXXR

Takeone Cover 3.625" x 8"