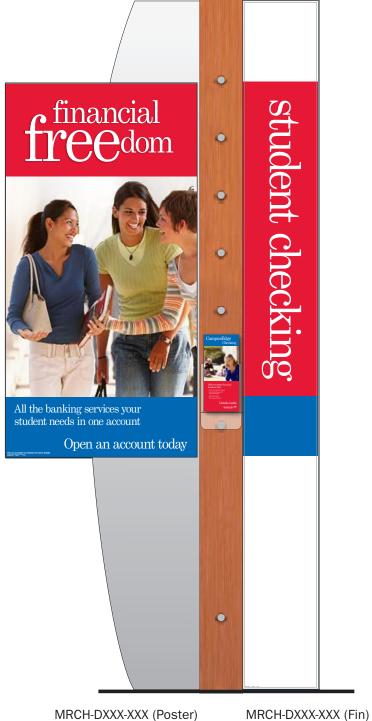

# financial reedom

Student checking is free for 5 years

Bank of America Bank of Opportunity<sup>\*\*</sup> for more details

Ask today

MRCH-DXXX-XXX

Focus Fixture Posters - Floor Side A 20" x 39"

#### Details inside

Bank of America Bank of Opportunity"

MRCH-DXXX-XXX

LE

WINDOW CLING: 24" x 36"

FOCUS FIXTURE POSTER FLOOR - SIDE A 20" x 39"

BEHIND TELLER 72" x 24"

TAKEONE 3.625" x 8" Window Cling 24'' x 36''