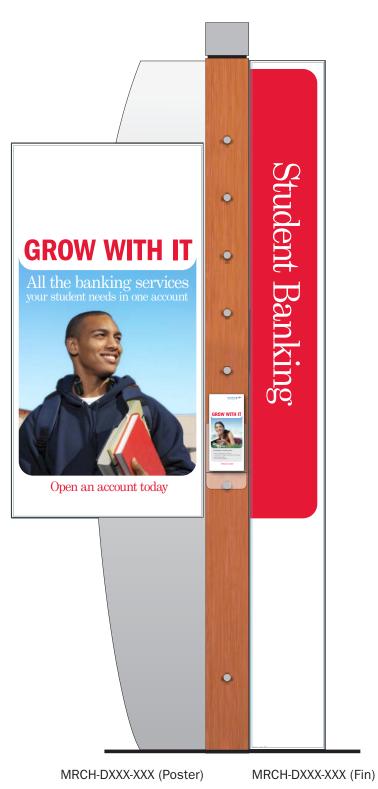

# CHECK THIS OUT

Free checking for five years with no minimum balance

MRCH-DXXX-XXX

Focus Fixture Posters - Floor Side A 20" x 39"

MRCH-DXXX-XXX (Poster)

#### 02-20-07

MRCH-DXXX-XXX (Fin)

LE

WINDOW CLING: 24" x 36" Behind Teller 72" x 24"

FOCUS FIXTURE POSTER FLOOR - SIDE A 20" x 39"

BEHIND TELLER 72" x 24"

TAKEONE 3.625" x 8'

MRCH-DXXX-XXXL