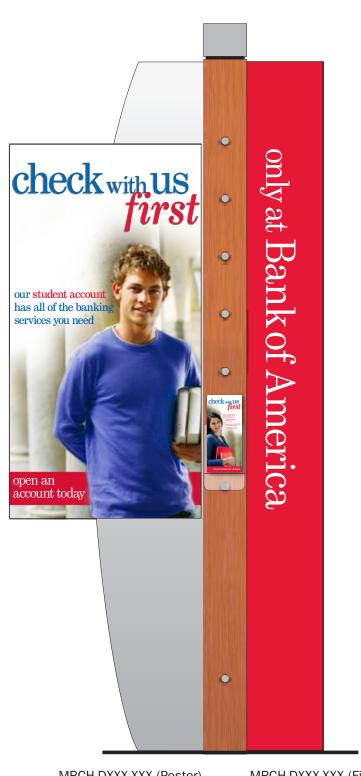

### Open a student account today and start saving

\* <u>A</u>6K

HOW

Bank of America

MRCH-DXXX-XXX

Focus Fixture Posters - Floor Side A 20" x 39"

MRCH-DXXX-XXX (Poster)

tpn