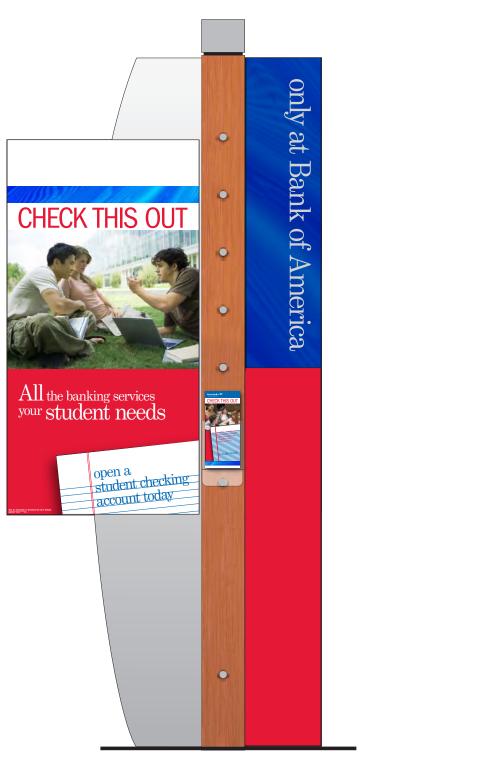

# CHECK THIS OUT

Free checking for five years with no minimum balance

MRCH-DXXX-XXX

Focus Fixture Posters - Floor Side A 20" x 39"

MRCH-DXXX-XXX (Poster)

The perfect account for students And, it's free

Ask how

See an associate or brochure for more details © 2007 fails of leaving Generation. MICHODIE 1/2007

MRCH-DXXX-XXX

Focus Fixture Posters - Floor Side A 20" x 39"